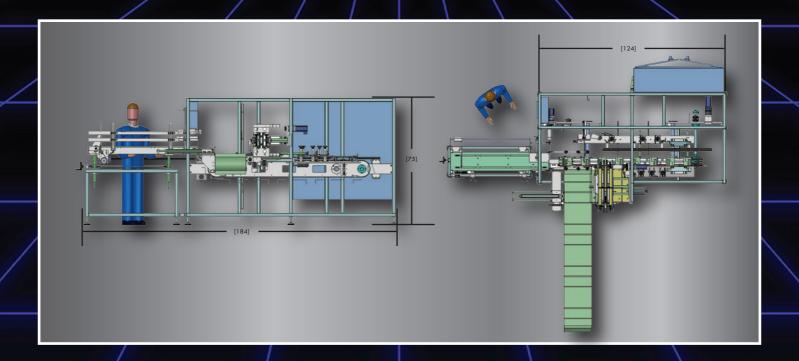

## TRAY PACKER PRODUCT FEATURES

- Configures with AB, ELAU, or Bosch Automation Platforms
- Modular Infeed Options
- Integratable with Shrink Wrapper
- Main Machine Movements are Activated by Brushless Servomotors

- Maximum Rate of 35 Cycles per Minute
- Cantilever Style for Easy Cleaning,
   Maintenance, and Changeover
- Balcony Design Assures Complete Separation Between Motion and Product Handling

Servo Driven Product Sweeper